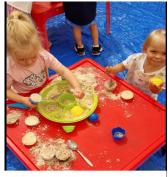

## PLAYGROUPS AT ENGADINE

A great place for developing your child's social skills Indoor play space plus secure & shaded outdoor area Try out toys from Sutherland Shire Toy Library

✓ Grandparents Playgroup [Monday 9.30 -11.30]

✓ General Playgroup [Tuesday 9.30 -11.30]

✓ Czech & Slovakian Playgroup [Friday 10-12]

Attendance Fee \$2 per adult per visit

ECS Child & Family Services receive funding from NSW Targeted Earlier Intervention (TEI)