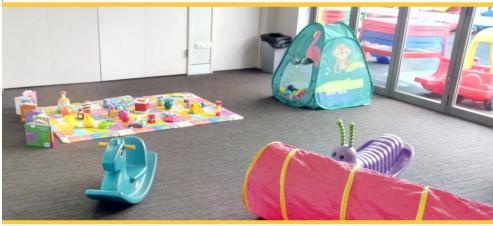

## PLAYGROUPS AT ENGADINE

A great place for developing your child's social skills Indoor play space plus secure & shaded outdoor area Try out toys from Sutherland Shire Toy Library

✓ Grandparents Playgroup [Monday 9.30 -11.30]

✓ General Playgroup [Tuesday 9.30 -11.30]

✓ Czech & Slovakian Playgroup [Friday 10-12]

Attendance Fee \$2 per adult per visit

ECS Child & Family Services receive funding from NSW Targeted Earlier Intervention (TEI)