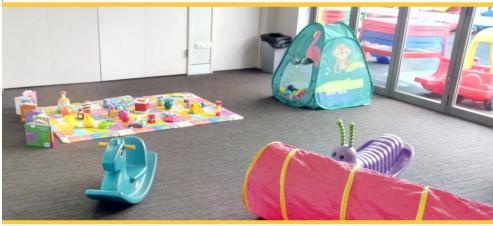

## PLAYGROUPS AT ENGADINE

A great place for developing your child's social skills Indoor play space plus secure & shaded outdoor area Try out toys from Sutherland Shire Toy Library

✓ Grandparents Playgroup [Monday 9.30 -11.30]